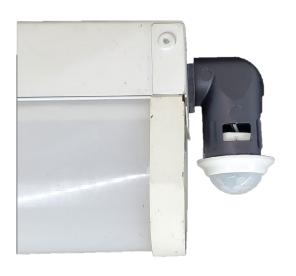

## **INTRODUCTION**

The MiNi-90-BLK™ is a 90-degree plastic elbow accessory used with the MiNi-PIR™ motion/daylight sensor (not included). MiNi-90-BLK™ comes includes a threaded nipple and locknut for standard lighting fixture knockouts. The purpose of the MiNi-90-BLK™ is to allow the orientation of the MiNi-PIR™ to point downward on fixture applications where knockouts only exist on vertical surfaces.