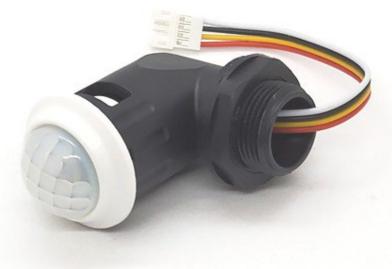

## **INTRODUCTION**

The MiNi-90-BLK™ is a 90-degree plastic elbow accessory used with the MiNi-PIR™ motion/daylight sensor (not included). MiNi-90-BLK™ comes includes a threaded nipple and locknut for standard lighting fixture knockouts. The purpose of the MiNi-90-BLK™ is to allow the orientation of the MiNi-PIR™ to point downward on fixture applications where knockouts only exist on vertical surfaces.