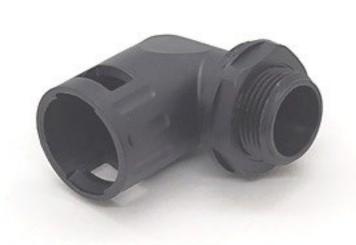

## **INTRODUCTION**

The MiNi-90-BLK™ is a 90-degree plastic elbow accessory used with the MiNi-PIR™ motion/daylight sensor (not included). MiNi-90-BLK™ comes includes a threaded nipple and locknut for standard lighting fixture knockouts. The purpose of the MiNi-90-BLK™ is to allow the orientation of the MiNi-PIR™ to point downward on fixture applications where knockouts only exist on vertical surfaces.