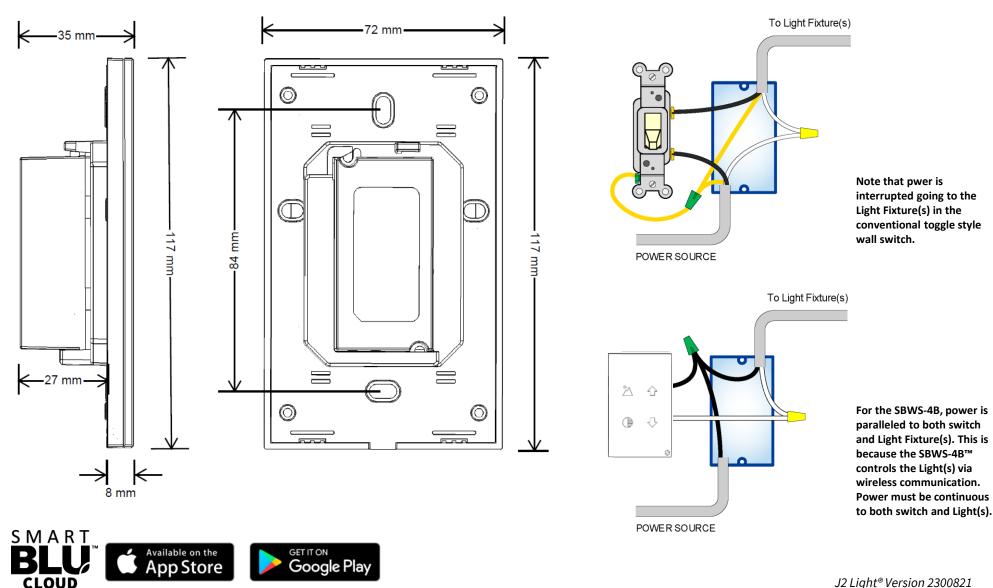

#### CONSTRUCTION

Light weight and robust injection moulded white polyester housing and tempered glass cover plate. Includes electrical box and cover plate screws.

#### FLEXIBLE ELECTRICAL STANDARD FEATURES

SBWS-4B<sup>™</sup> may be universally used with voltages between 120 to 347V. Note that hot and neutral wiring is required. Input power < 0.5W. Working temperature -10C to 45C. Humidity <90% RH.