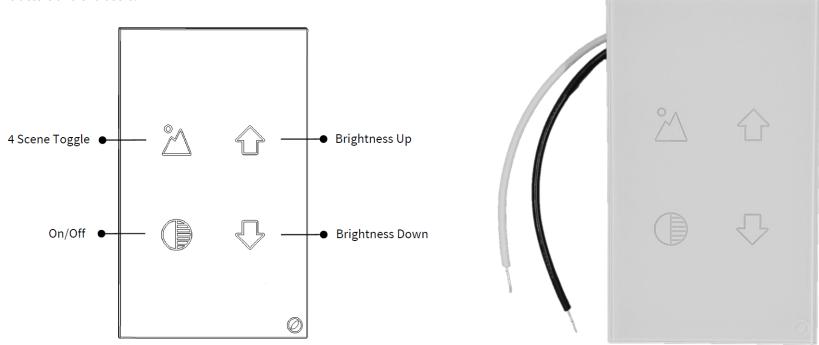

#### **INTRODUCTION**

SBWS-4B<sup>™</sup> is a feature rich and affordable wireless wall switch. It provides users a simple and intuitive interface to access the full potential of the BLU Ecosystem. Users can turn on to full bright or full off, dim up and down, choose from 4 scene presets or return to default automation settings. After install, simply download the SMART BLU<sup>™</sup> CLOUD App to associate BLU Ecosystem<sup>™</sup> lights to the switch. Applications include classrooms, offices, hallways, washrooms, etc... A perfect choice for architects, engineers, contractors and end users.

To reset, touch and hold "Scenes" and "Dim Up" buttons simultaneous for 5 seconds. Blue LED indicator will bink off and on slowly when SBWS™ is fully reset.

Visit <u>www.blu-ecosystem.com</u> for more information. SIMPLE. AFFORDABLE. EFFECTIVE.